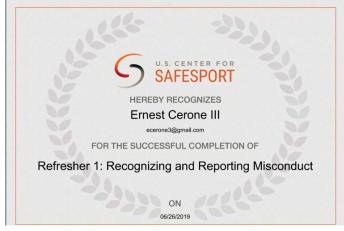

## **SafeSport Training Certificate**

| Accepted                                                                              | Not Accepted                                                                                                                                       |
|---------------------------------------------------------------------------------------|----------------------------------------------------------------------------------------------------------------------------------------------------|
| SafeSport Completion Certificate (SafeSport<br>Trained)<br>SafeSport Refresher Course | SafeSport: Sexual Misconduct Awareness<br>SafeSport: Emotional and Physical<br>Misconduct<br>SafeSport: Mandatory Reporting<br>Rutgers Safety Card |

Sample SafeSport Certificates

Figure 8: SafeSport Completion Certificate (Accepted)

Figure 9: SafeSport Refresher Certificate (Accepted)

Figure 10: SafeSport: Sexual Misconduct Awareness Certificate (Not Accepted)