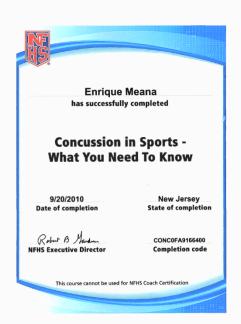

## **Concussion Training Certificate**

Concussion training certificates are uploaded to the 'Concussion Education" area of US Soccer Connect.

| Accepted                                     | Not Accepted        |
|----------------------------------------------|---------------------|
| CDC Heads Up!<br>NFHS Head Injury Prevention | Rutgers Safety Card |
|                                              | First Aid           |
|                                              | CPR/AED             |
|                                              | Coaching Licenses   |
|                                              | SafeSport           |

### Sample Concussion Training Certificates

Figure 7: CDC Heads Up! (Accepted)

Figure 6: NFHS Concussion Certificate (Accepted)