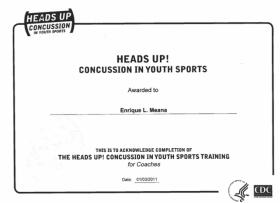

## **Concussion Training Certificate**

Concussion training certificates are uploaded to the 'Concussion Education" area of US Soccer Connect.

| Accepted                                     | Not Accepted        |
|----------------------------------------------|---------------------|
| CDC Heads Up!<br>NFHS Head Injury Prevention | Rutgers Safety Card |
|                                              | First Aid           |
|                                              | CPR/AED             |
|                                              | Coaching Licenses   |
|                                              | SafeSport           |

### Sample Concussion Training Certificates

Figure 7: CDC Heads Up! (Accepted)

Figure 6: NFHS Concussion Certificate (Accepted)