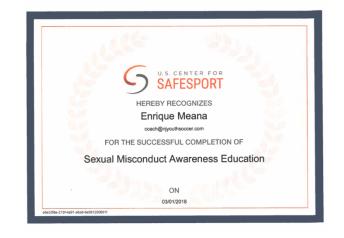

## **SafeSport Training Certificate**

| Accepted                                                                              | Not Accepted                                                                                                                                       |
|---------------------------------------------------------------------------------------|----------------------------------------------------------------------------------------------------------------------------------------------------|
| SafeSport Completion Certificate (SafeSport<br>Trained)<br>SafeSport Refresher Course | SafeSport: Sexual Misconduct Awareness<br>SafeSport: Emotional and Physical<br>Misconduct<br>SafeSport: Mandatory Reporting<br>Rutgers Safety Card |

Sample SafeSport Certificates

Figure 8: SafeSport Completion Certificate (Accepted)

Figure 9: SafeSport Refresher Certificate (Accepted)

Figure 10: SafeSport: Sexual Misconduct Awareness Certificate (Not Accepted)